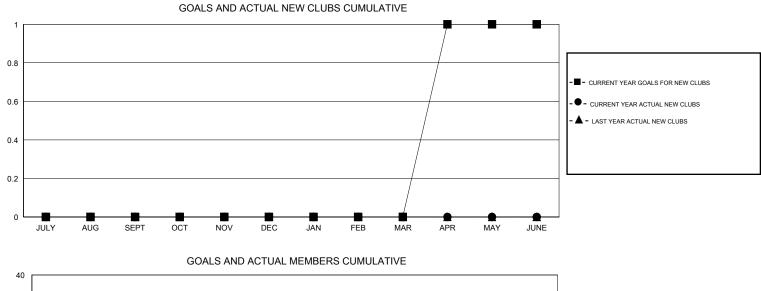

## GMT: Gary Wong

|          | WASHINGTON |
|----------|------------|
| LUCATION | WASHINGTON |

GMT CA 1

|               |                  | Clubs            |                  |                  |               |                    | Members                             |                    |                  |
|---------------|------------------|------------------|------------------|------------------|---------------|--------------------|-------------------------------------|--------------------|------------------|
|               | RESU             | TS FOR 2016-2017 |                  |                  |               | RESU               | JLTS FOR 2016-2017                  |                    |                  |
| QUARTER       | NEW CLUB<br>GOAL | NEW CLUBS        | DROPPED<br>CLUBS | NET<br>GAIN/LOSS | QUARTER       | NEW MEMBER<br>GOAL | CHARTER AND<br>NEW MEMBERS<br>ADDED | DROPPED<br>MEMBERS | NET<br>GAIN/LOSS |
| JULY/AUG/SEPT | 0                | 0                | 0                | 0                | JULY/AUG/SEPT | -26                | 25                                  | 27                 | -2               |
| OCT/NOV/DEC   | 0                | 0                | 0                | 0                | OCT/NOV/DEC   | 24                 | 19                                  | 40                 | -21              |
| JAN/FEB/MAR   | 0                | 0                | 0                | 0                | JAN/FEB/MAR   | -15                | 0                                   | 0                  | 0                |
| APR/MAY/JUNE  | 1                | 0                | 0                | 0                | APR/MAY/JUNE  | 39                 | 0                                   | 0                  | 0                |