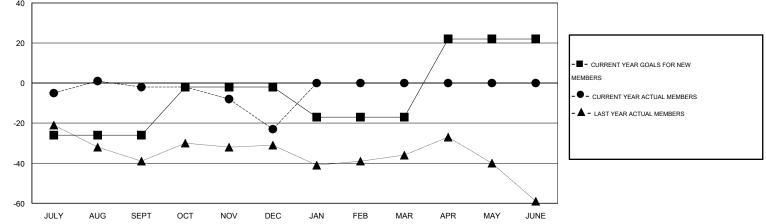

## GMT: Gary Wong

|          | WASHINGTON |
|----------|------------|
| LUCATION | WASHINGTON |

GMT CA 1

|               |                  | Clubs            |                  |                  |               |                    | Members                             |                    |                  |
|---------------|------------------|------------------|------------------|------------------|---------------|--------------------|-------------------------------------|--------------------|------------------|
|               | RESU             | TS FOR 2016-2017 |                  |                  |               | RESU               | JLTS FOR 2016-2017                  |                    |                  |
| QUARTER       | NEW CLUB<br>GOAL | NEW CLUBS        | DROPPED<br>CLUBS | NET<br>GAIN/LOSS | QUARTER       | NEW MEMBER<br>GOAL | CHARTER AND<br>NEW MEMBERS<br>ADDED | DROPPED<br>MEMBERS | NET<br>GAIN/LOSS |
| JULY/AUG/SEPT | 0                | 0                | 0                | 0                | JULY/AUG/SEPT | -26                | 25                                  | 27                 | -2               |
| OCT/NOV/DEC   | 0                | 0                | 0                | 0                | OCT/NOV/DEC   | 24                 | 19                                  | 40                 | -21              |
| JAN/FEB/MAR   | 0                | 0                | 0                | 0                | JAN/FEB/MAR   | -15                | 0                                   | 0                  | 0                |
| APR/MAY/JUNE  | 1                | 0                | 0                | 0                | APR/MAY/JUNE  | 39                 | 0                                   | 0                  | 0                |